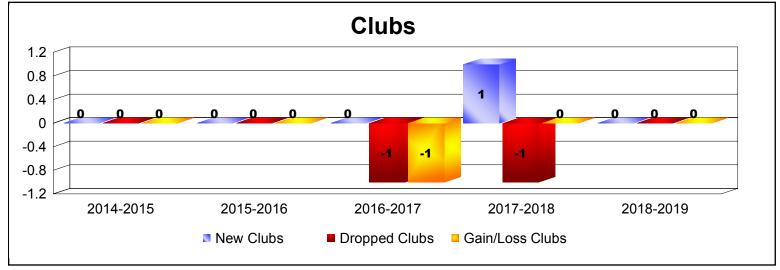

District 11 A2

As of June 2019 Cumulative

| Year      | New<br>Clubs | Dropped<br>Clubs | Gain/<br>Loss<br>Clubs | New<br>Members | Charter<br>Members | Reinstate<br>Members | Transfer<br>Members | Total<br>Member<br>Added | Total<br>Members<br>Dropped | Gain/<br>Loss<br>Members |
|-----------|--------------|------------------|------------------------|----------------|--------------------|----------------------|---------------------|--------------------------|-----------------------------|--------------------------|
| 2014-2015 | 0            | 0                | 0                      | 131            | 5                  | 7                    | 6                   | 149                      | -135                        | 14                       |
| 2015-2016 | 0            | 0                | 0                      | 138            | 1                  | 10                   | 3                   | 152                      | -157                        | -5                       |
| 2016-2017 | 0            | -1               | -1                     | 113            | 0                  | 9                    | 12                  | 134                      | -165                        | -31                      |
| 2017-2018 | 1            | -1               | 0                      | 84             | 26                 | 10                   | 18                  | 138                      | -190                        | -52                      |
| 2018-2019 | 0            | 0                | 0                      | 84             | 2                  | 13                   | 1                   | 100                      | -138                        | -38                      |
| Average   | 0            | 0                | 0                      | 110            | 7                  | 10                   | 8                   | 135                      | -157                        | -22                      |