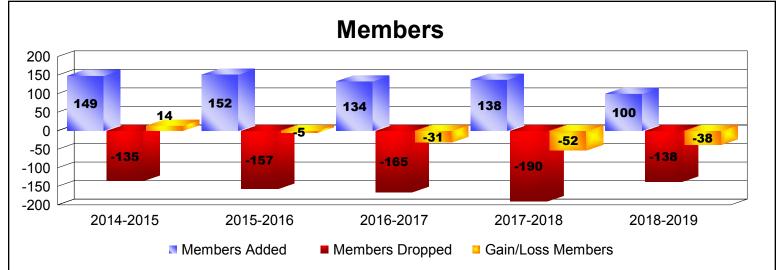

District 11 A2

As of June 2019 Cumulative

| Year      | New<br>Clubs | Dropped<br>Clubs | Gain/<br>Loss<br>Clubs | New<br>Members | Charter<br>Members | Reinstate<br>Members | Transfer<br>Members | Total<br>Member<br>Added | Total<br>Members<br>Dropped | Gain/<br>Loss<br>Members |
|-----------|--------------|------------------|------------------------|----------------|--------------------|----------------------|---------------------|--------------------------|-----------------------------|--------------------------|
| 2014-2015 | 0            | 0                | 0                      | 131            | 5                  | 7                    | 6                   | 149                      | -135                        | 14                       |
| 2015-2016 | 0            | 0                | 0                      | 138            | 1                  | 10                   | 3                   | 152                      | -157                        | -5                       |
| 2016-2017 | 0            | -1               | -1                     | 113            | 0                  | 9                    | 12                  | 134                      | -165                        | -31                      |
| 2017-2018 | 1            | -1               | 0                      | 84             | 26                 | 10                   | 18                  | 138                      | -190                        | -52                      |
| 2018-2019 | 0            | 0                | 0                      | 84             | 2                  | 13                   | 1                   | 100                      | -138                        | -38                      |
| Average   | 0            | 0                | 0                      | 110            | 7                  | 10                   | 8                   | 135                      | -157                        | -22                      |